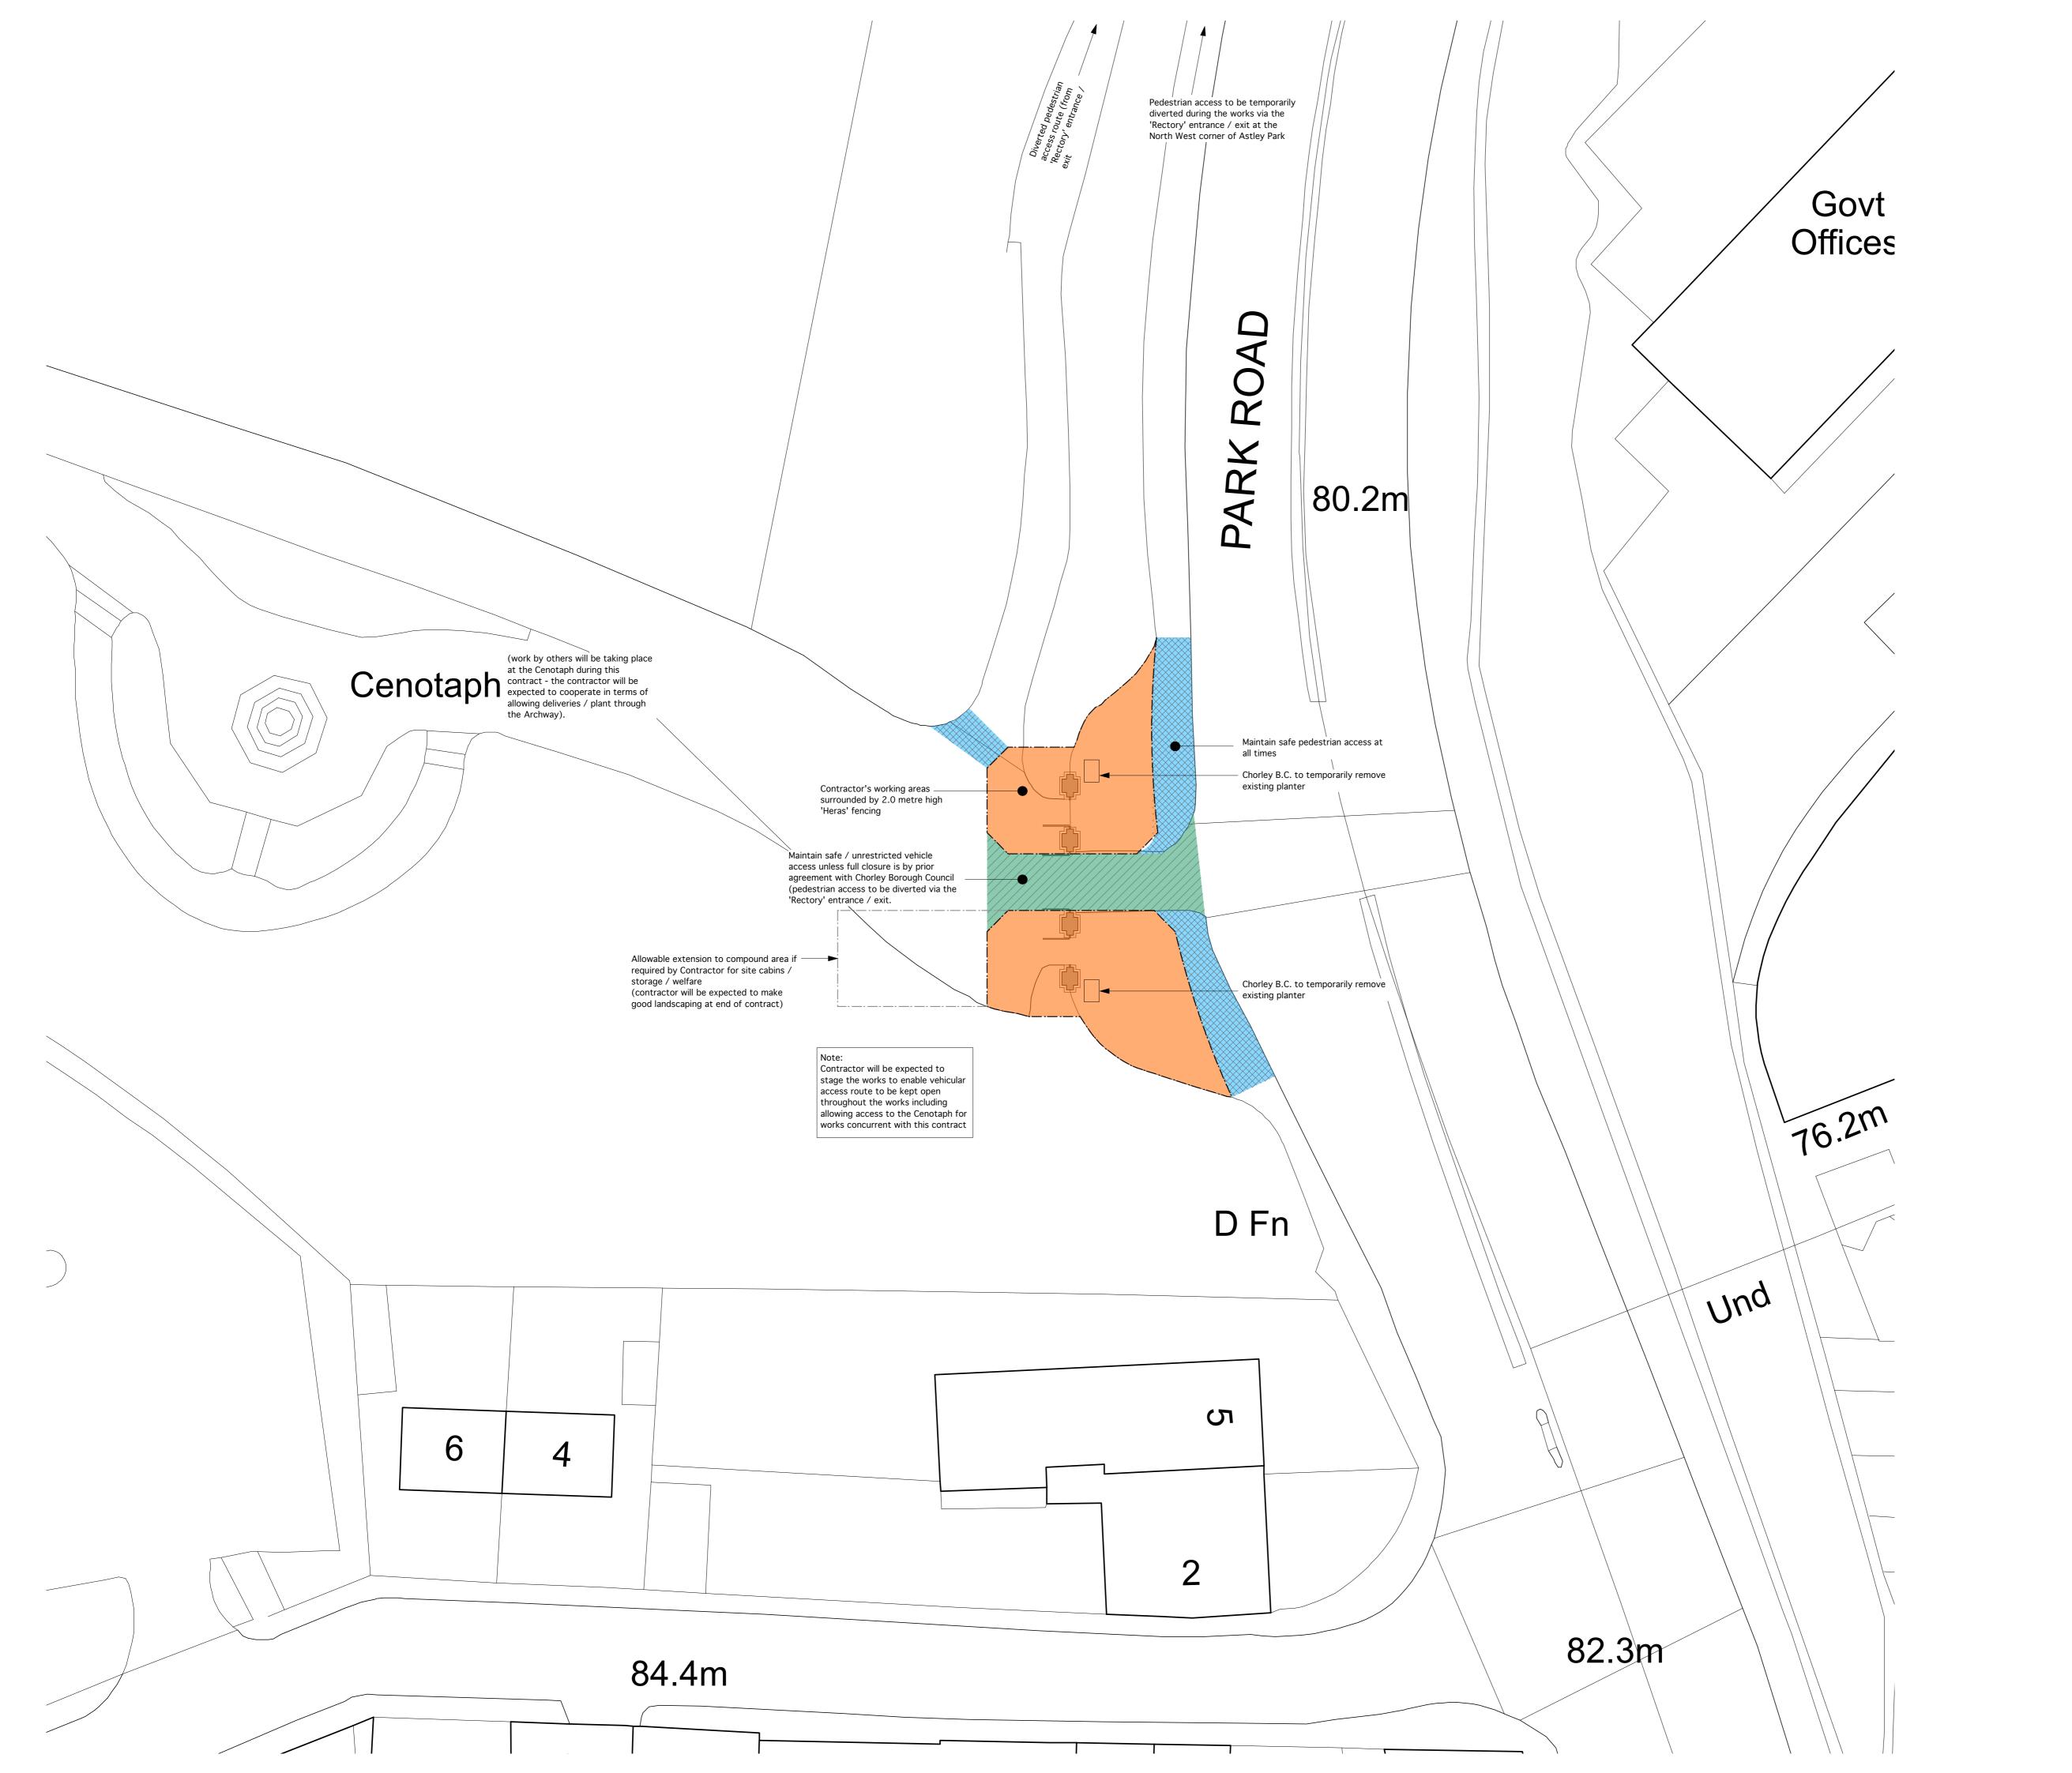

Proposed Site Compound and Working Area

Drwg. No.: 1909.T.02

Date: 07/2012 Scale: as shown@A1

**IWA Architects** 

Waterloo Mill, Waterloo Road, Clitheroe, Lancashire, BB7 1LR. t: +44 (0) 1200 423487 f: +44 (0) 1200 458278 e: admin@iwarchitects.co.uk w: www.iwarchitects.co.uk